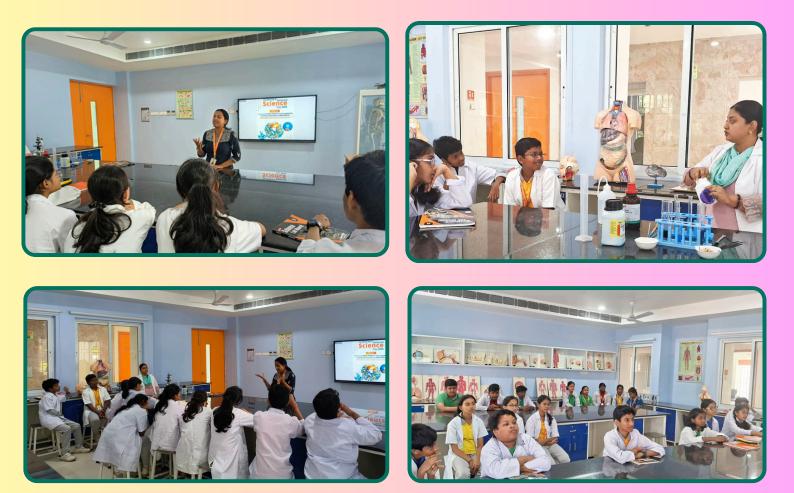

## **National Science Day 2025**

Exploring science and enabling a keen scientific temper is integral to a balanced intellectual development in children. And when science is enjoyable, children are clued in better, their curiosity and engagement peaking with every step they take into that magical domain. At The DN Wisdom Tree Global School, a school as unique as your child, we make special efforts to mark all days of national and global importance with specific activities for our little people, to raise their awareness and domain knowledge. It was another February day at school and our National Science Day was observed across all grades with special laboratory sessions.