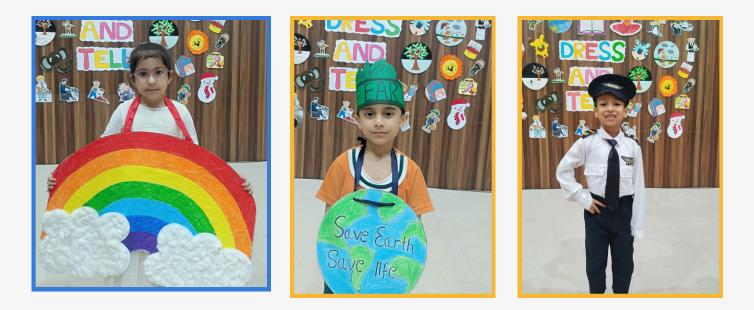

ts. Just goes to show how the School Leader's loving empowerment kindles and nurtures the well being and holistic growth of children. And it manifests in the expressive behaviour of our little people.

Here are glimpses of moments that tug at the heart, demonstrating how, without a doubt, The DN Wisdom Tree Global School is a school as unique as your child.

## FIELD TRIP TO ODISHA STATE MUSEUM























# SCHOOL Assembly



Our day begins with prayer and positivity. We learn new facts, and acknowledge achievers, both students and mentors. We receive guidance on the path to righteousness and success. Here's a glimpse of the School Assembly, at The DN Wisdom Tree Global School, a school as unique as your child.







## **DRESS AND TELL**

## CREATING CONFIDENT COMMUNICATORS











## **National Science Day 2025**

Exploring science and enabling a keen scientific temper is integral to a balanced intellectual development in children. And when science is enjoyable, children are clued in better, their curiosity and engagement peaking with every step they take into that magical domain. At The DN Wisdom Tree Global School, a school as unique as your child, we make special efforts to mark all days of national and global importance with specific activities for our little people, to raise their awareness and domain knowledge. It was another February day at school and our National Science Day was observed across all grades with special laboratory sessions.





#### The DN Wisdom Tree Global School



### **GIFT YOUR CHILD THE JOY OF LEARNING!**

## CALL: 9556628333