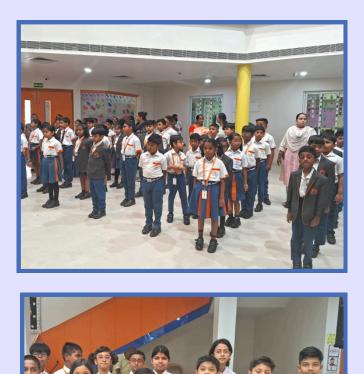

# SCHOOL Assembly

Our day begins with prayer and positivity. We learn new facts, and acknowledge achievers, both students and mentors. We receive guidance on the path to righteousness and success. Here's a glimpse of the School Assembly, at The DN Wisdom Tree Global School, a school as unique as your child.