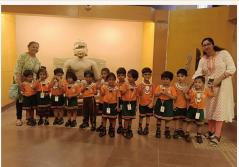

5

#### THE WISDOM NEWSLETTER



Happy Happy Day

### WHERE LOVE IS THE LANGUAGE OF LEARNING AND INTERACTION!!

Wisdomites marked our beloved Vice Chairperson's special day with endearing and adorable moments of giving; they expressed their regards, fondness and admiration through an outpouring of art, craft and poetic presents. They made us all so proud in those heart melting moments. Just goes to show how the School Leader's loving empowerment kindles and nurtures the well being and holistic growth of children. And it manifests in the expressive behaviour of our little people.

Here are glimpses of moments that tug at the heart, demonstrating how, without a doubt, The DN Wisdom Tree Global School is a school as unique as your child.

## FIELD TRIP TO ODISHA STATE MUSEUM























# SCHOOL Assembly



Our day begins with prayer and positivity. We learn new facts, and acknowledge achievers, both students and mentors. We receive guidance on the path to righteousness and success. Here's a glimpse of the School Assembly, at The DN Wisdom Tree Global School, a school as unique as your child.







## **DRESS AND TELL**

## CREATING CONFIDENT COMMUNICATORS











## **National Science Day 2025**

Exploring science and enabling a keen scientific temper is integral to a balanced intellectual development in children. And when science is enjoyable, children are clued in better, their curiosity and engagement peaking with every step they take into that magical domain. At The DN Wisdom Tree Global School, a school as unique as your child, we make special efforts to m