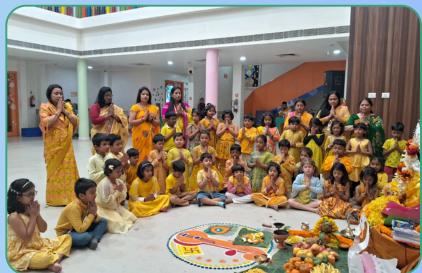

## सरस्वति महाभागे विद्ये कमललोचने विद्यारूपे विशालाक्षि विद्यां देहि नमोऽस्तुते

We welcomed Spring with prayers and rejoicing; we invoked the power of wisdom and knowledge to bestow us with serenity of spirit and connect us to the consciousness of creation. We counted our blessings and rededicated ourselves to the pursuit of continual learning. We partook of a wonderful repast - the food of the day, a cuisine that is inherent of our culture. And the day felt like a blessing.

May our children and mentors find guidance as they progress in their quest of being empowered with knowledge and wisdom.

At The DN Wisdom Tree Global School, a school as unique as your child, traditions and roots are our anchors, and we celebrate our heritage through the seasons.

Vasant Panchami greetings to you all, blessed be.

## Vasant Panchami 2025

THE WISDOM NEWSLETTER