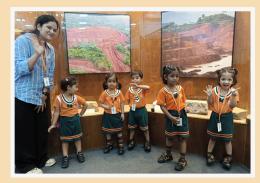

#### THE WISDOM NEWSLETTER



Happy Happy Day

### WHERE LOVE IS THE LANGUAGE OF LEARNING AND INTERACTION!!

Wisdomites marked our beloved Vice Chairperson's special day with endearing and adorable moments of giving; they expressed their regards, fondness and admiration through an outpouring of art, craft and poetic presents. They made us all so proud in those heart melting moments. Just goes to show how the School Leader's loving empowerment kindles and nurtures the well being and holistic growth of children. And it manifests in the expressive behaviour of our little people.

Here are glimpses of moments that tug at the heart, demonstrating how, without a doubt, The DN Wisdom Tree Global School is a school as unique as your child.

## FIELD TRIP TO ODISHA STATE MUSEUM























# SCHOOL Assembly



Our day begins with prayer and positivity. We learn new facts, and acknowledge achievers, both students and mentors. We receive guidance on the path to righteousness and success. Here's a glimpse of the School Assembly, at The DN Wisdom Tree Global School, a school as unique as your child.







## **DRESS AND TELL**

## CREATING CONFIDENT COMMUNICATORS











## **National Science Day 2025**

Exploring science and enabling a keen scientific temper is integral to a balanced intellectual development in children. And when science is enjoyable, children are clued in better, their curiosity and engagement peaking with every step they take into that magical domain. At The DN Wisdom Tree Global School, a school as unique as your child, we make special efforts to mar