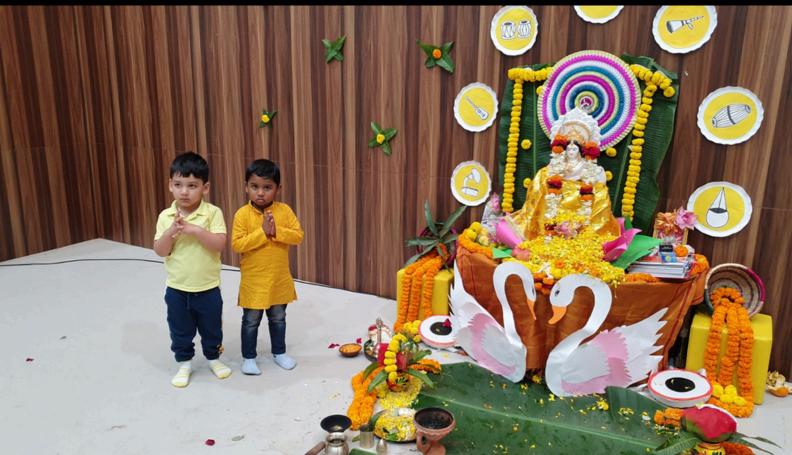

## सरस्वति महाभागे विद्ये कमललोचने विद्यारूपे विशालाक्षि विद्यां देहि नमोऽस्तुते

We welcomed Spring with prayers and rejoicing; we invoked the power of wisdom and knowledge to bestow us with serenity of spirit and connect us to the consciousness of creation. We counted our blessings and rededicated ourselves to the pursuit of continual learning. We partook of a wonderful repast - the food of the day, a cuisine that is inherent of our culture. And the day felt like a blessing.

May our children and mentors find guidance as they progress in their quest of being empowered with knowledge and wisdom.

At The DN Wisdom Tree Global School, a school as unique as your child, traditions and roots are our anchors, and we celebrate our heritage through the seasons.

Vasant Panchami greetings to you all, blessed be.