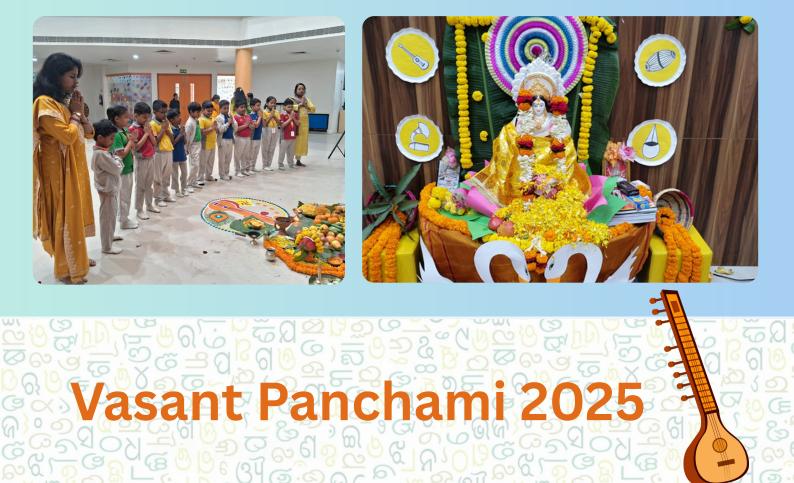

## सरस्वति महाभागे विद्ये कमललोचने विद्यारूपे विशालाक्षि विद्यां देहि नमोऽस्तुते

We welcomed Spring with prayers and rejoicing; we invoked the power of wisdom and knowledge to bestow us with serenity of spirit and connect us to the consciousness of creation. We counted our blessings and rededicated ourselves to the pursuit of continual learning. We partook of a wonderful repast - the food of the day, a cuisine that is inherent of our culture. And the day felt like a blessing.

May our children and mentors find guidance as they progress in their quest of being empowered with knowledge and wisdom.

At The DN Wisdom Tree Global School, a school as unique as your child, traditions and roots are our anchors, and we celebrate our heritage through the seasons.

Vasant Panchami greetings to you all, blessed be.

## Vasant Panchami 2025

THE WISDOM NEWSLETTER