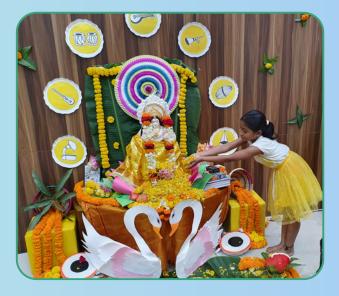

## सरस्वति महाभागे विद्ये कमललोचने विद्यारूपे विशालाक्षि विद्यां देहि नमोऽस्तुते

We welcomed Spring with prayers and rejoicing; we invoked the power of wisdom and knowledge to bestow us with serenity of spirit and connect us to the consciousness of creation. We counted our blessings and rededicated ourselves to the pursuit of continual learning. We partook of a wonderful repast - the food of the day, a cuisine that is inherent of our culture. And the day felt like a blessing.

May our children and mentors find guidance as they progress in their quest of being empowered with knowledge and wisdom.

At The DN Wisdom Tree Global School, a school as unique as your child, traditions and roots are our anchors, and we celebrate our heritage through the seasons.

Vasant Panchami greetings to you all, blessed be.