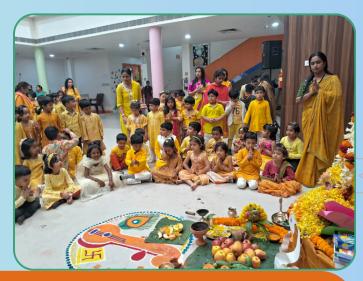

## सरस्वति महाभागे विद्ये कमललोचने विद्यारूपे विशालाक्षि विद्यां देहि नमोऽस्तुते

We welcomed Spring with prayers and rejoicing; we invoked the power of wisdom and knowledge to bestow us with serenity of spirit and connect us to the consciousness of creation. We counted our blessings and rededicated ourselves to the pursuit of continual learning. We partook of a wonderful repast - the food of the day, a cuisine that is inherent of our culture. And the day felt like a blessing.

May our children and mentors find guidance as they progress in their quest of being empowered with knowledge and wisdom.

At The DN Wisdom Tree Global School, a school as unique as your child, traditions and roots are our anchors, and we celebrate our heritage through the seasons.

Vasant Panchami greetings to you all, blessed be.

## Vasant Panchami 2025

THE WISDOM NEWSLETTER