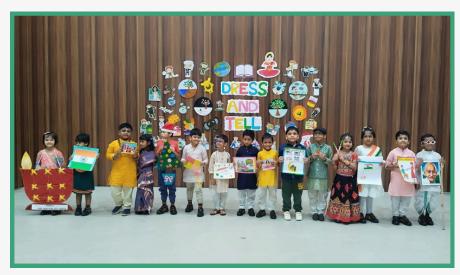

goes to show how the School Leader's loving empowerment kindles and nurtures the well being and holistic growth of children. And it manifests in the expressive behaviour of our little people.

Here are glimpses of moments that tug at the heart, demonstrating how, without a doubt, The DN Wisdom Tree Global School is a school as unique as your child.

## FIELD TRIP TO ODISHA STATE MUSEUM























# SCHOOL Assembly



Our day begins with prayer and positivity. We learn new facts, and acknowledge achievers, both students and mentors. We receive guidance on the path to righteousness and success. Here's a glimpse of the School Assembly, at The DN Wisdom Tree Global School, a school as unique as your child.







## **DRESS AND TELL**

## CREATING CONFIDENT COMMUNICATORS











## **National Science Day 2025**

Exploring science and enabling a keen scientific temper is integral to a balanced intellectual development in children. And when science is enjoyable, children are clued in better, their curiosity and engagement peaking with every step they take into that magical domain. At The DN Wisdom Tree Global School, a school as unique as your child, we make special efforts to mark all days of national and global importance with specific activities for our little people, to raise their awareness and domain knowledge. It was another February day at school and our National Science Day was observed across all grades with special laboratory sessions.





#### The DN Wisdom Tree Global School



### **GIFT YOUR CHILD THE JOY OF LEARNING!**

## CALL: 9556628333/ 943907